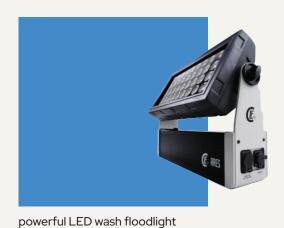

## **CLF** Ares

## TECHNICAL DATA

Source 36×10 W RGBW LEDs

Output 12457 lm

Effects and features Beam angle 21°

An array of 36 calibrated RGBW LEDs divided in four individually controllable horizontal segments

Adjustable beam angle with the Smart Filter System

LED boost mode with 140% output when only using two colours simultaneously

Control systems DMX512-A (4/9/11/16/21/27/30 channel)

Color temperature -

Connectivity Neutrik powerCON AC in/out; 5-pin XLR data in/out

Power consumption 360 W (maximum)

Thermal Min. temperature: -20°C; max. temperature: 40°C

Protection IP65 (outdoor)

**Dimensions** 255×387×495 mm (W×H×D)

Net weight 12.7 kg net